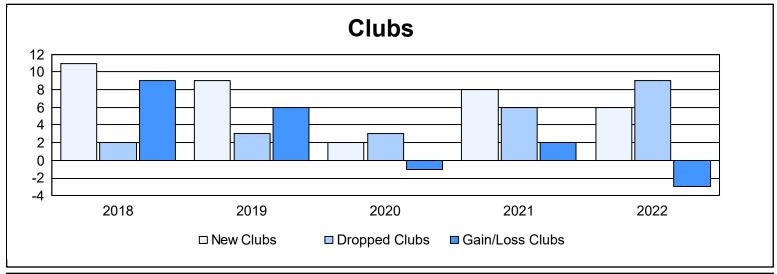

District 352 As of June 2022 Cumulative

| Year      | New<br>Clubs | Dropped<br>Clubs | Gain/<br>Loss<br>Clubs | New<br>Members | Charter<br>Members | Reinstate<br>Members | Transfer<br>Members | Total<br>Member<br>Added | Total<br>Members<br>Dropped | Gain/<br>Loss<br>Members |
|-----------|--------------|------------------|------------------------|----------------|--------------------|----------------------|---------------------|--------------------------|-----------------------------|--------------------------|
| 2017-2018 | 11           | 2                | 9                      | 335            | 396                | 20                   | 37                  | 788                      | 474                         | 314                      |
| 2018-2019 | 9            | 3                | 6                      | 269            | 335                | 57                   | 31                  | 692                      | 674                         | 18                       |
| 2019-2020 | 2            | 3                | -1                     | 131            | 77                 | 18                   | 14                  | 240                      | 399                         | -159                     |
| 2020-2021 | 8            | 6                | 2                      | 132            | 225                | 12                   | 8                   | 377                      | 376                         | 1                        |
| 2021-2022 | 6            | 9                | -3                     | 233            | 236                | 20                   | 12                  | 501                      | 582                         | -81                      |
| Average   | 7            | 5                | 3                      | 220            | 254                | 25                   | 20                  | 520                      | 501                         | 19                       |