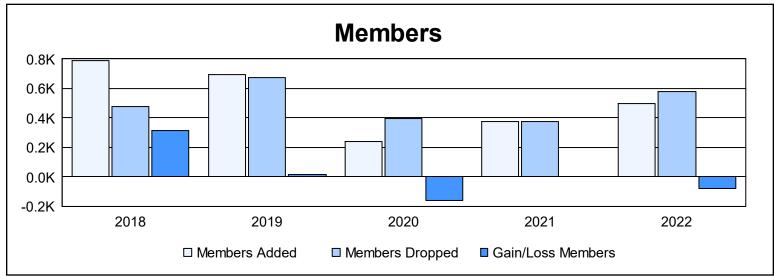

District 352 As of June 2022 Cumulative

| Year      | New<br>Clubs | Dropped<br>Clubs | Gain/<br>Loss<br>Clubs | New<br>Members | Charter<br>Members | Reinstate<br>Members | Transfer<br>Members | Total<br>Member<br>Added | Total<br>Members<br>Dropped | Gain/<br>Loss<br>Members |
|-----------|--------------|------------------|------------------------|----------------|--------------------|----------------------|---------------------|--------------------------|-----------------------------|--------------------------|
| 2017-2018 | 11           | 2                | 9                      | 335            | 396                | 20                   | 37                  | 788                      | 474                         | 314                      |
| 2018-2019 | 9            | 3                | 6                      | 269            | 335                | 57                   | 31                  | 692                      | 674                         | 18                       |
| 2019-2020 | 2            | 3                | -1                     | 131            | 77                 | 18                   | 14                  | 240                      | 399                         | -159                     |
| 2020-2021 | 8            | 6                | 2                      | 132            | 225                | 12                   | 8                   | 377                      | 376                         | 1                        |
| 2021-2022 | 6            | 9                | -3                     | 233            | 236                | 20                   | 12                  | 501                      | 582                         | -81                      |
| Average   | 7            | 5                | 3                      | 220            | 254                | 25                   | 20                  | 520                      | 501                         | 19                       |